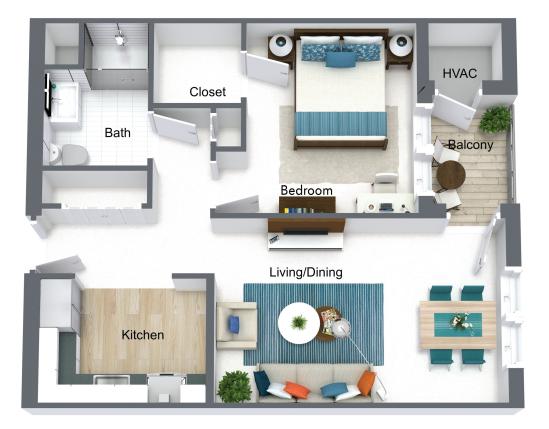

## One Bedroom Apartment 657 Sq. Ft.

A HVAC 0 WALK-IN CLOSET BALCONY BATH LINEN 0 BEDROOM 11'7" x 10'6" CLOSET ENTRY FOYER LIVING / DINING 18'6" x 11'9" KITCHEN 9'11" x 7'6"

Floor plans are only representative of design, and square footage is approximate.

## **One Bedroom Apartment**

657 Sq. Ft.

Floor plans are only representative of design, and square footage is approximate.