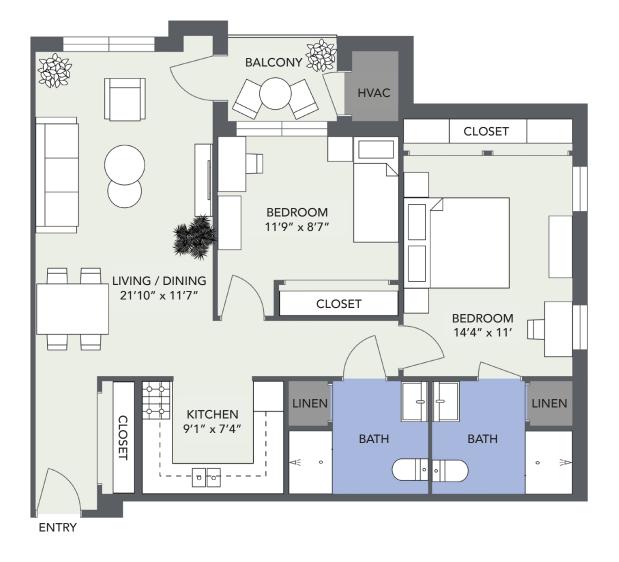

## Two Bedroom Apartment 980 Sq. Ft.

Floor plans are only representative of design, and square footage is approximate.