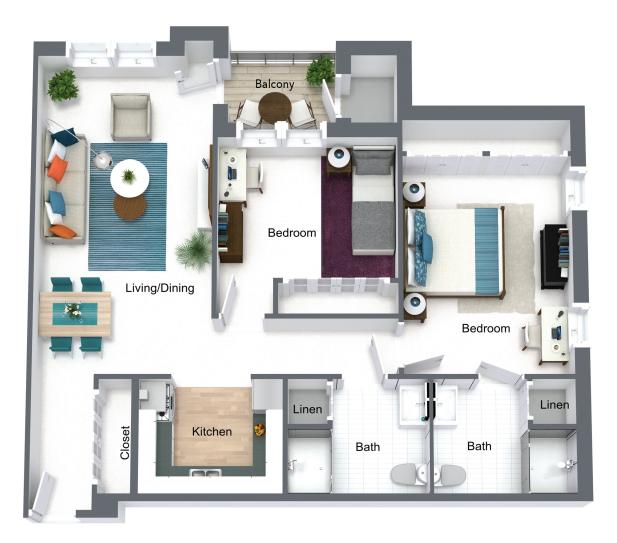

## Two Bedroom Apartment 980 Sq. Ft.

Floor plans are only representative of design, and square footage is approximate.